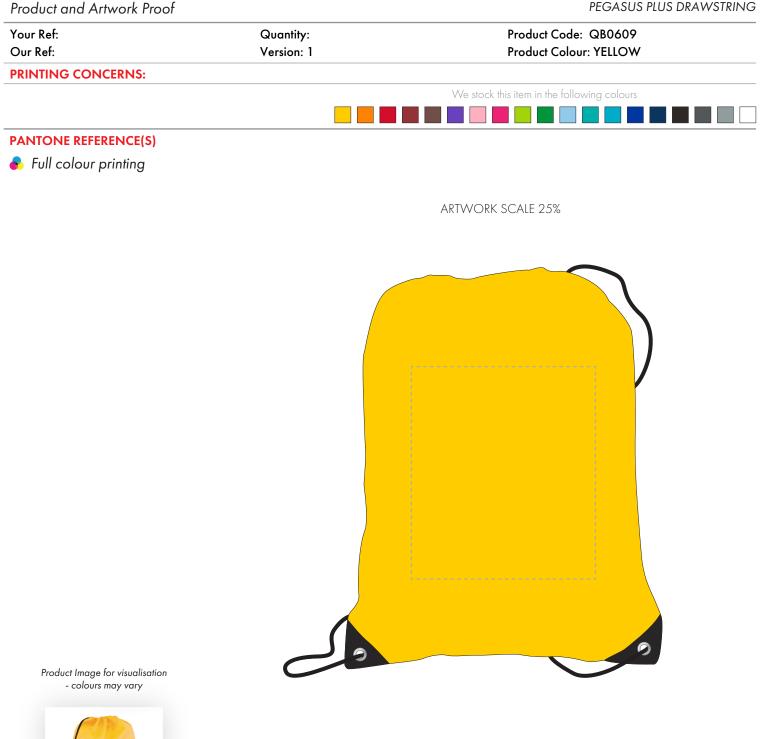

The dashed line is to demonstrate print area and will not appear on your printed item